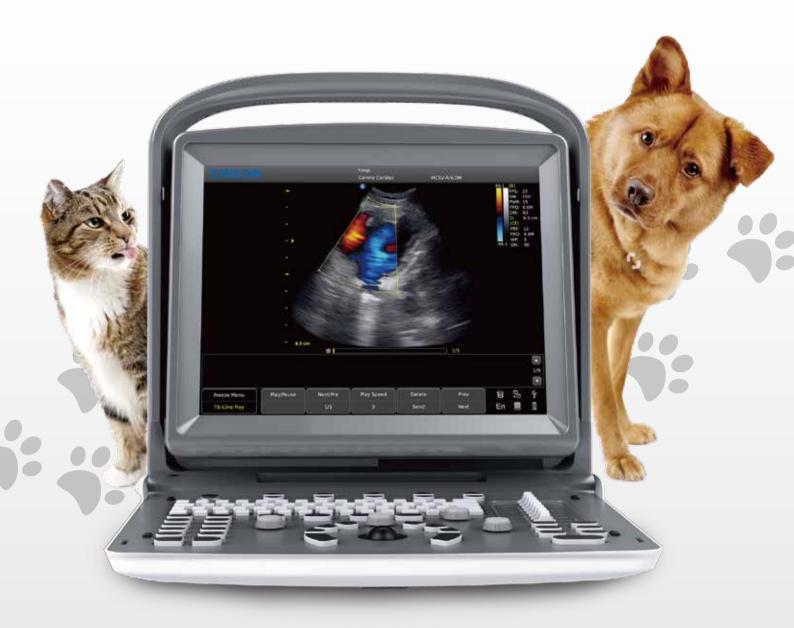

## Ultra-compact, easy to carry with your car

- Less radiation
- Lower power consumption
- Longer life: LED

- Rotatable LED monitor (0~30°): tailer to different viewing angles
- Unique LED: reduce eye fatigue
- · Keyboard design: for easy and quick access
- Easy to learn and use (6-one-key step)
- Anti-water keyboard cover (option)

## Excellent

- Full digital beam-former
- Color doppler technology Advanced fast frame rate technology Color filter
- Applications
  Abdomon OB
- Abdomen, OB&GYN, Urology, Vascular,
- Small Parts, Pediatrics, Basic Cardiology.
- Display modes: B, B/B, 4B, M, B/M, CFM, PW, Trapezoidal
- i-Image
- THI (Tissue harmonic imaging)
- SRA (Speckle reduction algorithm)
- Compound imaging