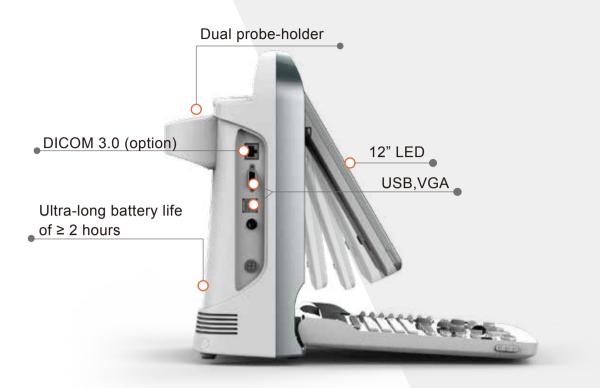

# Specifications 🍛 🞽 💉

| Applications         | Large animal: Reproduction, Tendon.                                                                                                   |
|----------------------|---------------------------------------------------------------------------------------------------------------------------------------|
|                      | Small animal: Abdomen,Small parts, Basic cardiac.                                                                                     |
| Display Modes        | B, B/B, 4B, M, B/M,CFM,PW                                                                                                             |
| Image Technology     | Compound imaging, Trapezoid imaging, Chroma, i-Image, THI, SRA                                                                        |
| Probe Frequency      | 2.5MHz - 11MHz (Depend on the probe types)                                                                                            |
| Cine Loop            | 256 frames                                                                                                                            |
| Zoom                 | PIP zoom & pan zoom                                                                                                                   |
| Measurement Packages | General Measurements, Canine: GS, CRL, HD, BD.Feline:HD,BD.Equine:GS.<br>Bovine:BPD,CRL,Trunk Diameter. Ovine:BPD,CRL,Trunk Diameter. |
| Archives Management  | Patient information management, Patient images record, Patient exam report.                                                           |
| Power Supply         | AC 100V-240V, 50Hz- 60Hz                                                                                                              |
| Option               | 320G Hard disk,DICOM 3.0,Water-proof keyboard cover,<br>Carry Case(BG-100),PC Printer,TR 9000                                         |